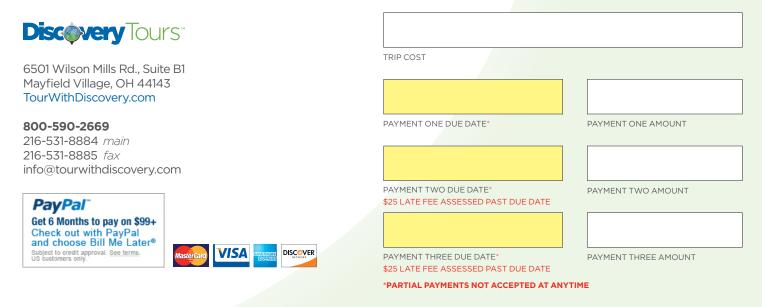

## IMPORTANT

- PLACEMENT ON TRIP ROSTER WILL OCCUR ONCE PAYMENT IS MADE
- ONLY ONE ACCOUNT PER STUDENT IS ALLOWED
- FULL PAYMENTS MUST BE MADE BY DUE DATES PARTIAL PAYMENTS ARE NOT ACCEPTED AT ANY TIME
- A LATE FEE OF \$25 WILL BE APPLIED TO PAYMENTS TWO AND/OR THREE IF OVERDUE

#### PAYMENT DETAILS: